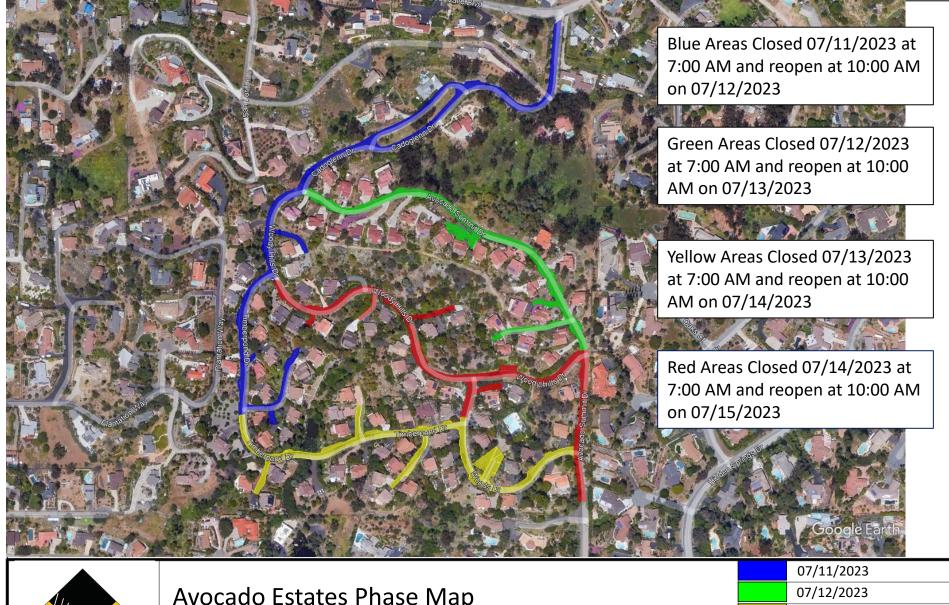

#### **PROJECT DATES:**

PHASE 1 (BLUE): TUESDAY, JULY 11<sup>TH</sup> 7:00AM – WEDNESDAY, JULY 12<sup>TH</sup> 10:00AM PHASE 2 (GREEN): WEDNESDAY, JULY 12<sup>TH</sup> 7:00AM – THURSDAY, JULY 13<sup>TH</sup> 10:00AM PHASE 3 (YELLOW): THURSDAY, JULY 13<sup>TH</sup> 7:00AM – FRIDAY, JULY 14<sup>TH</sup> 10:00AM PHASE 4 (RED): FRIDAY, JULY 14<sup>TH</sup> 7:00AM – SATURDAY, JULY 15<sup>TH</sup> 10:00AM

**Seal Coating within the community will take place on the dates listed above.** During these times, vehicles will not be allowed to enter or leave any closed section of the community according to the times listed above. The color map on the reverse side of this notice contains information regarding the areas that will be worked on that day.